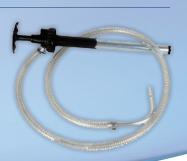

## Pump

The piston-style hand pump includes a 4.8 foot (1.5 meter) hose and L-shaped aluminum anti-drip end-piece with a 7/16" OD (11mm) and 5/16" ID (8mm). Pump discharge rate is appx. 13 strokes per Litre. The pump is ideal for dispensing fluids into hard-to-reach fill ports.

Requires Pump Lid (part #TSPL). Not for use with 2 Litre Drums.

Part # Description

TSHP Piston Style Hand Pump