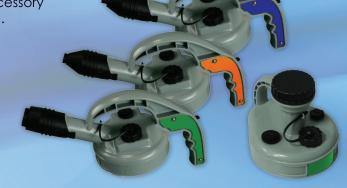

#### Lids

These lids are made from high-density polyethylene with nitrile o-rings. Pour lids include a twist-open nozzle, (available in 3 different sizes), 1" quick-fill port, accessory port with 1/2" NPT female thread, light-switch style

breather vent at thumb position and clear plastic

handle covers that hold color-coding tags.

Pump/Storage Lids include (1) 1" quick-fill port and (2) accessory ports: 1/2" NPT female thread and 3/8" NPT female thread.

Each lid includes a color-coding kit, which consists of:

- 10 Colored Tags (red, blue, yellow, lime green, forest green, black, orange, purple, gray & tan)
- Clear Plastic Tag Holders / Screws (if applicable)

| P | art  | #  | D | es | cri  | nti       | on  |  |
|---|------|----|---|----|------|-----------|-----|--|
|   | ui i | 11 |   | CJ | ~! I | $\sim$ 11 | ~:: |  |

TSL6 Pour Lid with 6mm Nozzle
TSL12 Pour Lid with 12mm Nozzle
TSL25 Pour Lid with 25mm Nozzle
TSPL Pump/Storage Lid