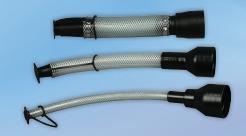

### **Extension Hoses**

Extension Hoses screw onto the end of the pour lids, allowing an extra 11" (0.28 meters) of reach. Each pour lid has a matching size extension hose.

| Part # | Description |
|--------|-------------|
| ruii # | Description |

TSH6 Extension Hose for 6mm Nozzle
TSH12 Extension Hose for 12mm Nozzle
TSH25 Extension Hose for 25mm Nozzle