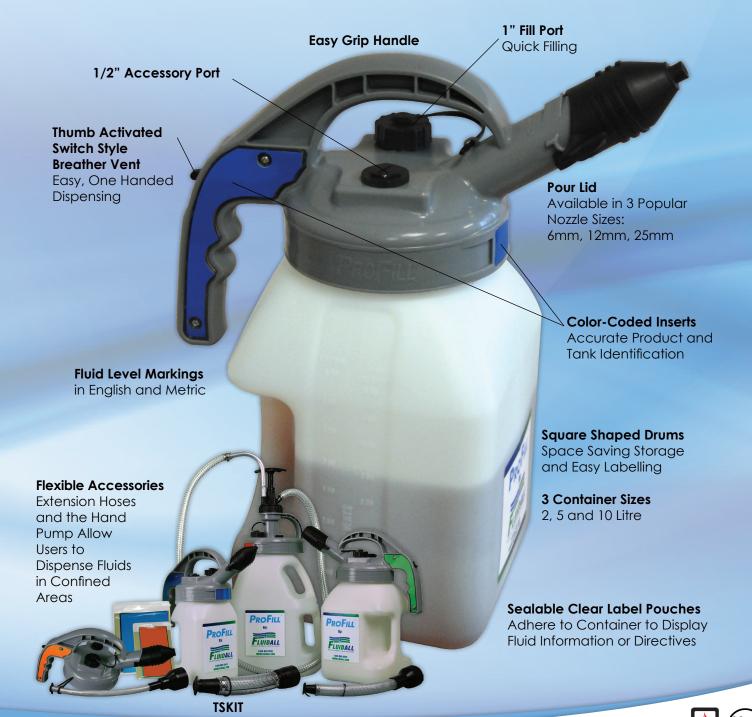

#### Lids

These lids are made from high-density polyethylene with nitrile o-rings. Pour lids include a twist-open nozzle, (available in 3 different sizes), 1" quick-fill port, accessory port with 1/2" NPT female thread, light-switch style

breather vent at thumb position and clear plastic

handle covers that hold color-coding tags.

Pump/Storage Lids include (1) 1" quick-fill port and (2) accessory ports: 1/2" NPT female thread and 3/8" NPT female thread.

Each lid includes a color-coding kit, which consists of:

- 10 Colored Tags (red, blue, yellow, lime green, forest green, black, orange, purple, gray & tan)
- Clear Plastic Tag Holders / Screws (if applicable)

| P | art  | #  | D | es | cri  | nti       | on  |  |
|---|------|----|---|----|------|-----------|-----|--|
|   | ui i | 11 |   | CJ | ~! I | $\sim$ 11 | ~:: |  |

TSL6 Pour Lid with 6mm Nozzle
TSL12 Pour Lid with 12mm Nozzle
TSL25 Pour Lid with 25mm Nozzle
TSPL Pump/Storage Lid