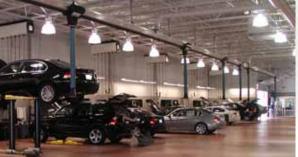

## HARVEY HRX-812 EXHAUST RAIL

SLEEK STYLING EASY TO INSTALL HEAVY DUTY CONSTRUCTION EASY-GLIDE TROLLEY MOVEMENT EFFICIENT AIRFLOW

## HARVEY HRX-812 EXHAUST RAIL

- Elliptically shaped aluminum rail allows for efficient air flow and sleek styling
- Gliding trolley assembly allows drops to be shared among bays
- 12" standard rail length for ease of installation custom lengths also available
- Pinned joints to guarantee easy alignment of rail sections
- "Positive pull" nut & bolt joining system with gasketed seams to ensure a simple trouble free installation
- Trolley assembly can be fitted with the TS-30/40 Drop Assembly, #3-Skyhook Drop Assembly or any of the RHR Hose Reel Configurations
- Heavy duty trolley assembly is fitted with eight ball bearing wheels for smooth operation