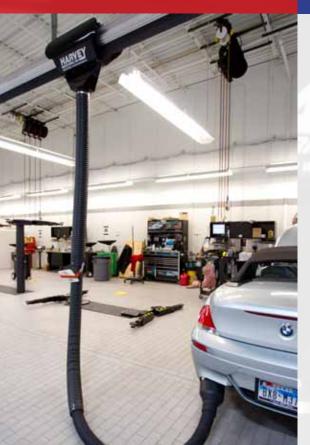

## HARVEY HRX-812 EXHAUST RAIL

SLEEK STYLING EASY TO INSTALL HEAVY DUTY CONSTRUCTION EASY-GLIDE TROLLEY MOVEMENT EFFICIENT AIRFLOW

## HARVEY HRX-812 EXHAUST RAIL

- Elliptically shaped aluminum rail allows for efficient air flow and sleek styling
- Gliding trolley assembly allows drops to be shared among bays
- 12" standard rail length for ease of installation custom lengths also available
- Pinned joints to guarantee easy alignment of rail sections
- "Positive pull" nut & bolt joining system with gasketed seams to ensure a simple trouble free installation
- Trolley assembly can be fitted with the TS-30/40 Drop Assembly, #3-Skyhook Drop Assembly or any of the RHR Hose Reel Configurations
- Heavy duty trolley assembly is fitted with eight ball bearing wheels for smooth operation