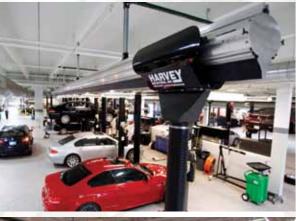

## HARVEY HRX-812 EXHAUST RAIL

SLEEK STYLING EASY TO INSTALL HEAVY DUTY CONSTRUCTION EASY-GLIDE TROLLEY MOVEMENT EFFICIENT AIRFLOW

## HARVEY HRX-812 EXHAUST RAIL

- Elliptically shaped aluminum rail allows for efficient air flow and sleek styling
- Gliding trolley assembly allows drops to be shared among bays
- 12" standard rail length for ease of installation custom lengths also available
- Pinned joints to guarantee easy alignment of rail sections
- "Positive pull" nut & bolt joining system with gasketed seams to ensure a simple trouble free installation
- Trolley assembly can be fitted with the TS-30/40 Drop Assembly, #3-Skyhook Drop Assembly or any of the RHR Hose Reel Configurations
- Heavy duty trolley assembly is fitted with eight ball bearing wheels for smooth operation