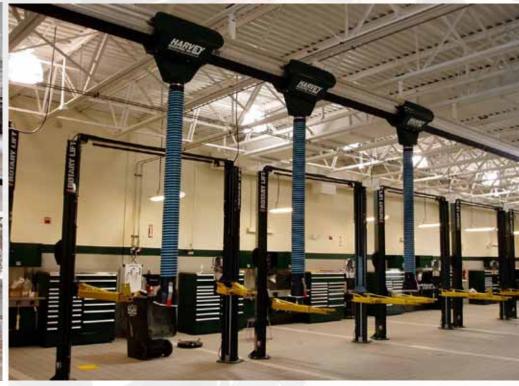

## HARVEY HRX-812 EXHAUST RAIL

SLEEK STYLING EASY TO INSTALL HEAVY DUTY CONSTRUCTION EASY-GLIDE TROLLEY MOVEMENT EFFICIENT AIRFLOW

## HARVEY HRX-812 EXHAUST RAIL

- Elliptically shaped aluminum rail allows for efficient air flow and sleek styling
- Gliding trolley assembly allows drops to be shared among bays
- 12" standard rail length for ease of installation custom lengths also available
- Pinned joints to guarantee easy alignment of rail sections
- "Positive pull" nut & bolt joining system with gasketed seams to ensure a simple trouble free installation
- Trolley assembly can be fitted with the TS-30/40 Drop Assembly, #3-Skyhook Drop Assembly or any of the RHR Hose Reel Configurations
- Heavy duty trolley assembly is fitted with eight ball bearing wheels for smooth operation