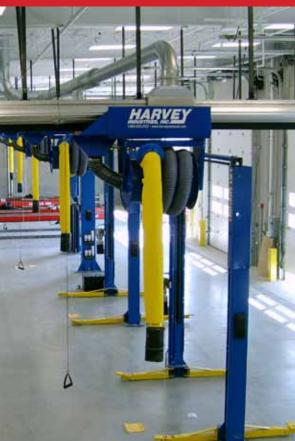

## HARVEY HRX-812 EXHAUST RAIL

SLEEK STYLING EASY TO INSTALL HEAVY DUTY CONSTRUCTION EASY-GLIDE TROLLEY MOVEMENT EFFICIENT AIRFLOW

- Elliptically shaped aluminum rail allows for efficient air flow and sleek styling
- Gliding trolley assembly allows drops to be shared among bays
- 12" standard rail length for ease of installation custom lengths also available
- Pinned joints to guarantee easy alignment of rail sections
- "Positive pull" nut & bolt joining system with gasketed seams to ensure a simple trouble free installation
- Trolley assembly can be fitted with the TS-30/40 Drop Assembly, #3-Skyhook Drop Assembly or any of the RHR Hose Reel Configurations
- Heavy duty trolley assembly is fitted with eight ball bearing wheels for smooth operation