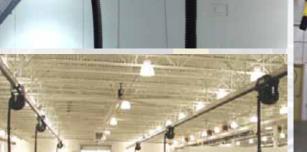

## HARVEY HRX-812 EXHAUST RAIL

SLEEK STYLING EASY TO INSTALL HEAVY DUTY CONSTRUCTION EASY-GLIDE TROLLEY MOVEMENT EFFICIENT AIRFLOW

- Elliptically shaped aluminum rail allows for efficient air flow and sleek styling
- Gliding trolley assembly allows drops to be shared among bays
- 12" standard rail length for ease of installation custom lengths also available
- Pinned joints to guarantee easy alignment of rail sections
- "Positive pull" nut & bolt joining system with gasketed seams to ensure a simple trouble free installation
- Trolley assembly can be fitted with the TS-30/40 Drop Assembly, #3-Skyhook Drop Assembly or any of the RHR Hose Reel Configurations
- Heavy duty trolley assembly is fitted with eight ball bearing wheels for smooth operation