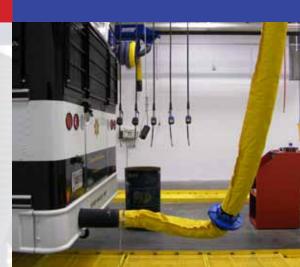

## HARVEY HRX-812 EXHAUST RAIL

SLEEK STYLING EASY TO INSTALL HEAVY DUTY CONSTRUCTION EASY-GLIDE TROLLEY MOVEMENT EFFICIENT AIRFLOW

- Elliptically shaped aluminum rail allows for efficient air flow and sleek styling
- Gliding trolley assembly allows drops to be shared among bays
- 12" standard rail length for ease of installation custom lengths also available
- Pinned joints to guarantee easy alignment of rail sections
- "Positive pull" nut & bolt joining system with gasketed seams to ensure a simple trouble free installation
- Trolley assembly can be fitted with the TS-30/40 Drop Assembly, #3-Skyhook Drop Assembly or any of the RHR Hose Reel Configurations
- Heavy duty trolley assembly is fitted with eight ball bearing wheels for smooth operation