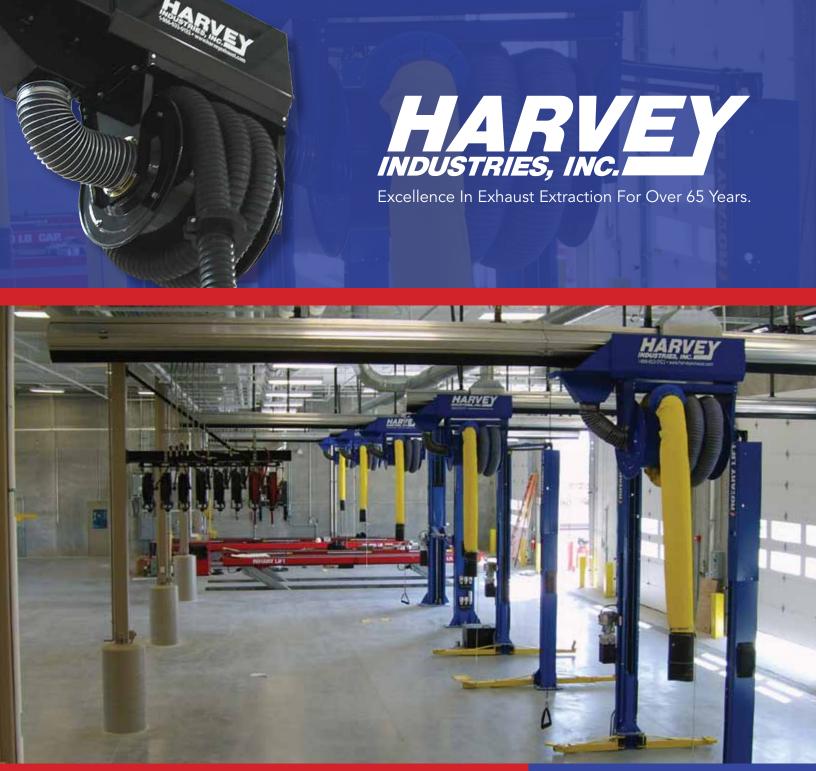

## HARVEY HRX-812 EXHAUST RAIL

SLEEK STYLING EASY TO INSTALL HEAVY DUTY CONSTRUCTION EASY-GLIDE TROLLEY MOVEMENT EFFICIENT AIRFLOW

- Elliptically shaped aluminum rail allows for efficient air flow and sleek styling
- Gliding trolley assembly allows drops to be shared among bays
- 12" standard rail length for ease of installation custom lengths also available
- Pinned joints to guarantee easy alignment of rail sections
- "Positive pull" nut & bolt joining system with gasketed seams to ensure a simple trouble free installation
- Trolley assembly can be fitted with the TS-30/40 Drop Assembly, #3-Skyhook Drop Assembly or any of the RHR Hose Reel Configurations
- Heavy duty trolley assembly is fitted with eight ball bearing wheels for smooth operation