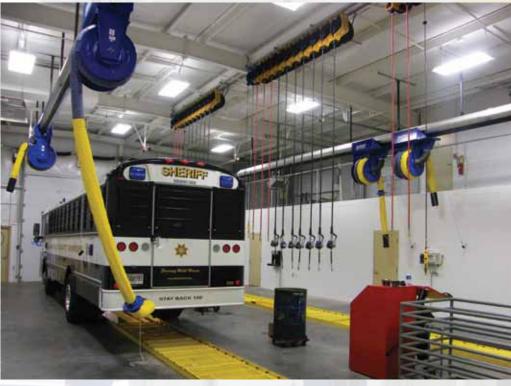

## HARVEY HRX-812 EXHAUST RAIL

SLEEK STYLING EASY TO INSTALL HEAVY DUTY CONSTRUCTION EASY-GLIDE TROLLEY MOVEMENT EFFICIENT AIRFLOW

- Elliptically shaped aluminum rail allows for efficient air flow and sleek styling
- Gliding trolley assembly allows drops to be shared among bays
- 12" standard rail length for ease of installation custom lengths also available
- Pinned joints to guarantee easy alignment of rail sections
- "Positive pull" nut & bolt joining system with gasketed seams to ensure a simple trouble free installation
- Trolley assembly can be fitted with the TS-30/40 Drop Assembly, #3-Skyhook Drop Assembly or any of the RHR Hose Reel Configurations
- Heavy duty trolley assembly is fitted with eight ball bearing wheels for smooth operation