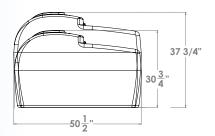

**55 Gallon Diesel Tank** 32" L x 27" W x 30" H

**75 Gallon Diesel Tank** 51" L x 21" W x 31" H

**100 Gallon Diesel Tank** 51" L x 21" W x 38" H