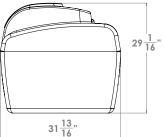

**55 Gallon Diesel Tank** 32" L x 27" W x 30" H

**75 Gallon Diesel Tank** 51" L x 21" W x 31" H

**100 Gallon Diesel Tank** 51" L x 21" W x 38" H