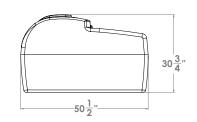

**25 Gallon DEF Tank** 32"L x 27"W x 20"H

**55 Gallon DEF Tank** 32"L x 27"W x 29"H

**75 Gallon DEF Tank** 51"L x 21"W x 31"H

**100 Gallon DEF Tank** 51"L x 21"W x 38"H