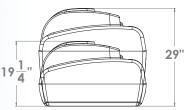

**25 Gallon DEF Tank** 32"L x 27"W x 20"H

**55 Gallon DEF Tank** 32"L x 27"W x 29"H

**75 Gallon DEF Tank** 51"L x 21"W x 31"H

**100 Gallon DEF Tank** 51"L x 21"W x 38"H

**55 Gallon Diesel Tank** 32" L x 27" W x 30" H

**75 Gallon Diesel Tank** 51" L x 21" W x 31" H

**100 Gallon Diesel Tank** 51" L x 21" W x 38" H