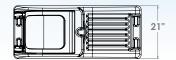

**25 Gallon DEF Tank** 32"L x 27"W x 20"H

**55 Gallon DEF Tank** 32"L x 27"W x 29"H

**75 Gallon DEF Tank** 51"L x 21"W x 31"H

**100 Gallon DEF Tank** 51"L x 21"W x 38"H