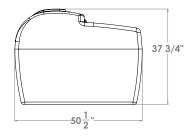

**55 Gallon Diesel Tank** 32" L x 27" W x 30" H

**75 Gallon Diesel Tank** 51" L x 21" W x 31" H

**100 Gallon Diesel Tank** 51" L x 21" W x 38" H