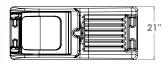

**25 Gallon DEF Tank** 32"L x 27"W x 20"H

**55 Gallon DEF Tank** 32"L x 27"W x 29"H

**75 Gallon DEF Tank** 51"L x 21"W x 31"H

**100 Gallon DEF Tank** 51"L x 21"W x 38"H