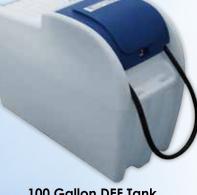

**25 Gallon DEF Tank** 32"L x 27"W x 20"H

**55 Gallon DEF Tank** 32"L x 27"W x 29"H

**75 Gallon DEF Tank** 51"L x 21"W x 31"H

**100 Gallon DEF Tank** 51"L x 21"W x 38"H