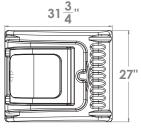

**25 Gallon DEF Tank** 32"L x 27"W x 20"H

**55 Gallon DEF Tank** 32"L x 27"W x 29"H

**75 Gallon DEF Tank** 51"L x 21"W x 31"H

**100 Gallon DEF Tank** 51"L x 21"W x 38"H