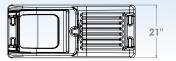

**55 Gallon Diesel Tank** 32" L x 27" W x 30" H

**75 Gallon Diesel Tank** 51" L x 21" W x 31" H

**100 Gallon Diesel Tank** 51" L x 21" W x 38" H