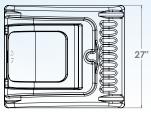

**25 Gallon DEF Tank** 32"L x 27"W x 20"H

**55 Gallon DEF Tank** 32"L x 27"W x 29"H

**75 Gallon DEF Tank** 51"L x 21"W x 31"H

**100 Gallon DEF Tank** 51"L x 21"W x 38"H