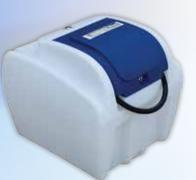

## Mobile DEF Storage and Dispense Solution

Fluidall's mobile DEF tank is the superior solution for diesel exhaust fluid transfer, tried and proven for over 10 years in the harshest conditions. Whether you need a DEF tank for your pick up truck or for the back of your UTV, we have the best solution complete with a 9gpm pump package to deliver your DEF safely in prime conditions.

- Heavy Duty Poly Tank for DEF Compatibility
- Fully Enclosed Lockable Pump Cover
- DEF Tank has Built-In Easy Lift Handles
- High Quality Stainless Steel Pumps (9gpm) with Auto Shutoff Nozzle
- Flexible 20' Hose for Long Reach