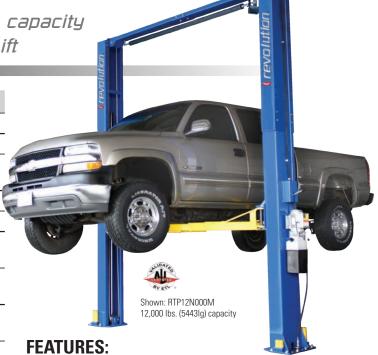

| Specifications            | RTP12                                                                               |
|---------------------------|-------------------------------------------------------------------------------------|
| Capacity                  | 12,000 lbs. (5443kg)                                                                |
| Rise (with adpaters)      | 82-1/2" (2096mm)                                                                    |
| Adjustable Overall Height | 165-1/4" (4197mm)<br>177" high setup (4496mm)                                       |
| Overall Width             | 150-3/8" (3820mm)                                                                   |
| Drive Through Clearance   | 109-1/2" (2781mm)                                                                   |
| Overhead Switch Height    | 159-3/8" low/171-3/8" high<br>(4048mm / 4353mm)                                     |
| Front Reach (Min/Max)     | 38-1/2" min/57-1/2" max<br>(878mm / 1460mm)                                         |
| Rear Reach (Min/Max)      | 38-1/2" min/57-1/2" max<br>(878mm / 1460mm)                                         |
| Lifting Pad Height        | 6" (152mm)<br>10-1/2" w/short extension (267mm)<br>14-1/2" w/high extension (368mm) |
| Width Between Columns     | 123-1/4" (3130mm)                                                                   |
| Voltage/Amps              | 208/230, 20 amps                                                                    |
| Motor/Phase               | 1ph*/2HP/50Hz<br>1ph*/2HP/60Hz                                                      |
| Speed of Rise             | 60 seconds                                                                          |