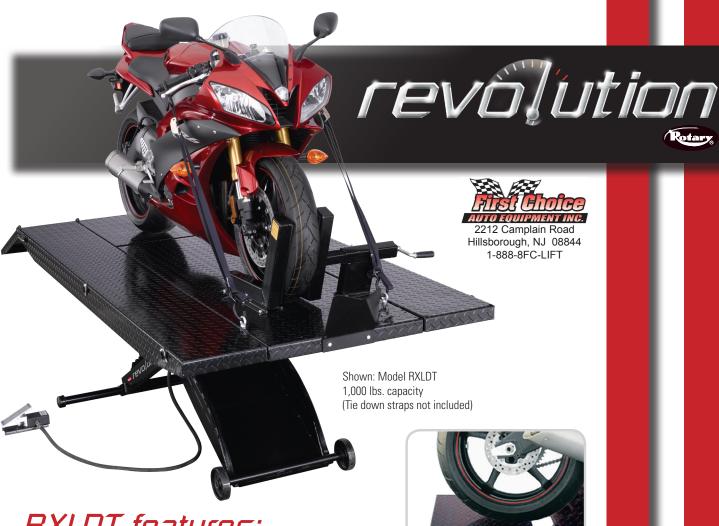

## RXLDT features:

- Front wheel vise prevents wheel movement during securing, lifting and maintenance.
- Foot pedal controlled power unit operates on 100 psi air.
- Rear section (drop tail) is removable for complete rear wheel access.
- Side extensions are standard for ATV and additional vehicle service.

| Specifications          | RXLDT      |
|-------------------------|------------|
| Capacity                | 1,000 lbs. |
| Rise                    | 33"        |
| Min. Height             | 7-1/4"     |
| Length With Ramp        | 113"       |
| Length Without Ramp     | 93"        |
| Width Of Platform       | 24"        |
| Width With ATV Adapters | 48"        |
| Air Requirements        | 90-100 PSI |
| Shipping Weight         | 690 lbs.   |