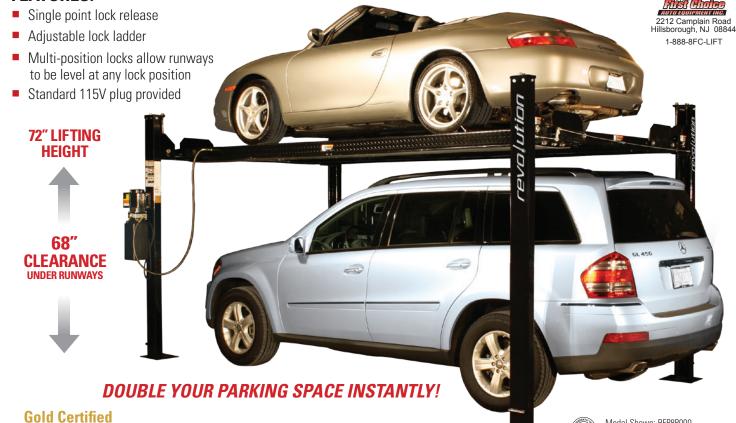

## **FEATURES:**

Revolution's RFP8 is ALI Certified. This lift meets the highest industry safety and performance standards. Look for the Gold label.

| Specifications                        | RFP8                |
|---------------------------------------|---------------------|
| Capacity                              | 8,000 lbs. (3629kg) |
| Rise                                  | 72" (1829mm)        |
| Overall length with approach ramps    | 207-1/2" (5270mm)   |
| Overall length without approach ramps | 175 -1/2" (4458mm)  |
| Overall width w/o motor               | 103 -1/2" (2629mm)  |
| Approach ramp Length                  | 32" (813mm)         |
| Runway width                          | 18 -1/2" (470mm)    |
| Runway length                         | 169 -1/2" (4305mm)  |
| Runway height                         | 4 -1/2" (114mm)     |
| Height of columns                     | 81 -1/2" (2070mm)   |
| Clearance between columns             | 94" (2388mm)        |
| Clearance between runways             | 38" (965mm)         |
| Outside runway to outside runway      | 75" (1905mm)        |
| Clearance under runway                | 68" (1727mm)        |
| Motor specs                           | 110VAC, 1HP         |

## **FEATURES:**

- 68" (1727mm) clearance under runways at full stroke
- Runway length: 13'-10" (4216mm)
- Overall length with ramps: 17'- 4" (5283mm)
- Overall width without motor: 8'- 6-1/2" (2603mm)
- Steel approach ramps
- Durable powder coat finish
- Available in black only

## LIFT INCLUDES:

Model Shown: RFP8P000 8,000 lbs. capacity

Available in black only

Poly Caster Kit

Three (3) DripTrays

For help in calculating your required ceiling height, go to www.revolutionlift.com and click on LIFT SELECTION GUIDE.