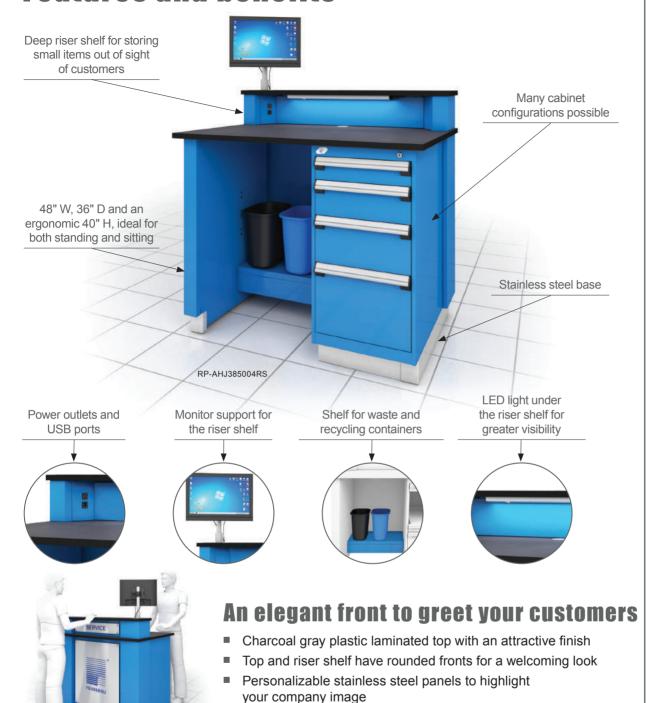

## **Service Advisor Desk**

- Create a dedicated space for greeting customers
- Designed to facilitate all tasks performed by a service advisor
- 48" W x 36" D spacious work surface including a cable grommet to keep the surface clear
- Choice of models with or without cabinet (18" W x 27" D x 34" H) to meet different storage needs
- Designed, developed and manufactured by Rousseau

### Features and benefits