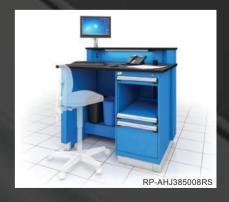

# rousseau

Think Innovation, Durability, Quality

## **Service Advisor Desk**



- Create a dedicated space for greeting customers
- Designed to facilitate all tasks performed by a service advisor
- 48" W x 36" D spacious work surface including a cable grommet to keep the surface clear
- Choice of models with or without cabinet (18" W x 27" D x 34" H) to meet different storage needs
- Designed, developed and manufactured by Rousseau

## Multiple configurations possible









### Features and benefits



#### **Standard** colors







Colors may vary slightly from

Duotone available



rousseau

#### Rousseau Métal inc.

105, avenue de Gaspé Ouest Saint-Jean-Port-Joli (Québec) **GOR 3GO CANADA** 

Telephone: 418.598.3381 Fax: 418.598.6776

Email: info@rousseaumetal.com

www.rousseau-automotive.com



**You Tube** 



#### **Distributors**

1.800.463.4271 / www.e-rousseau.com

#### End users

1.866.463.4270 / www.rousseau-automotive.com