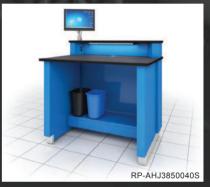

# rousseau

Think Innovation, Durability, Quality

## **Service Advisor Desk**



- Create a dedicated space for greeting customers
- Designed to facilitate all tasks performed by a service advisor
- 48" W x 36" D spacious work surface including a cable grommet to keep the surface clear
- Choice of models with or without cabinet (18" W x 27" D x 34" H) to meet different storage needs
- Designed, developed and manufactured by Rousseau

## Multiple configurations possible









### Features and benefits



#### **Standard** colors







Colors may vary slightly from

Duotone available



rousseau

#### Rousseau Métal inc.

105, avenue de Gaspé Ouest Saint-Jean-Port-Joli (Québec) **GOR 3GO CANADA** 

Telephone: 418.598.3381 Fax: 418.598.6776

Email: info@rousseaumetal.com

www.rousseau-automotive.com



**You Tube** 



#### **Distributors**

1.800.463.4271 / www.e-rousseau.com

#### End users

1.866.463.4270 / www.rousseau-automotive.com