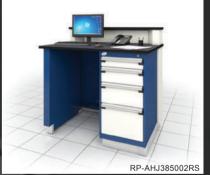

# rousseau

Think Innovation, Durability, Quality

## **Service Advisor Desk**



- Create a dedicated space for greeting customers
- Designed to facilitate all tasks performed by a service advisor
- 48" W x 36" D spacious work surface including a cable grommet to keep the surface clear
- Choice of models with or without cabinet (18" W x 27" D x 34" H) to meet different storage needs
- Designed, developed and manufactured by Rousseau

## Multiple configurations possible









### Features and benefits



#### **Standard** colors







Colors may vary slightly from

Duotone available



rousseau

#### Rousseau Métal inc.

105, avenue de Gaspé Ouest Saint-Jean-Port-Joli (Québec) **GOR 3GO CANADA** 

Telephone: 418.598.3381 Fax: 418.598.6776

Email: info@rousseaumetal.com

www.rousseau-automotive.com



**You Tube** 



#### **Distributors**

1.800.463.4271 / www.e-rousseau.com

#### End users

1.866.463.4270 / www.rousseau-automotive.com