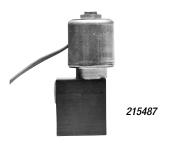

#### KEY

- A. Control\*
- B. Pressure Relief Kit, 237893, 1-1/2 npt (m x f)
- C. Supply Tank
- D. Air Shutoff Valve, bleed-type
- E. Air Filter
- F. Air Solenoid Valve\*, 215407
- G. Air Regulator, 202156
- H. Pump
- J. Flexible Hose, 3–6 ft (0.9–1.8 m) long
- K. Check Valve\*, 111620 (required)
- L. Fluid Filter, 223179
- M. Pulse Meter\*, 236763 or 236764
- N. Fluid Shutoff Valve, 108458, 1/2"
- P. Fluid Solenoid Valve\*, 215487
- Q. Hose Reel
- R. Ready Light, 238996
- S. Dispense Valve
- \* These parts are included with Model 232076, 240448, or 241905.

#### **Ordering Information**

| Fluid Com   | mander Systems                                                                                                                                                                                                                                                                                      |
|-------------|-----------------------------------------------------------------------------------------------------------------------------------------------------------------------------------------------------------------------------------------------------------------------------------------------------|
| 232076      | U.S. Measure Fluid Commander System for 2 products and 6 stations. Includes: One 2-product/6-station Fluid Commander (235532), oil meter (236763), fluid solenoid valve (215487), air solenoid valve (215407), Check valve (111620)                                                                 |
| 241905      | U.S. Measure Fluid Commander System for 1 product and 12 stations. Includes: One 1-product/12-station Fluid Commander (235531), Oil Meter (236763), Fluid Solenoid valve (215487), Air Solenoid valve (215407), check valve (111620).                                                               |
| 240448      | Metric Measure Fluid Commander System for 2 products and 6 stations. Includes: One 2-product/ 6-station Fluid Commander (232077), oil meter (236764), Fluid Solenoid valve (215487), Air Solenoi valve (215407), check valve (111620)                                                               |
| Accessori   | es                                                                                                                                                                                                                                                                                                  |
| 111620      | Check valve                                                                                                                                                                                                                                                                                         |
| 236763      | Electronic Pulse Meter (quarts)                                                                                                                                                                                                                                                                     |
| 236764      | Electronic Pulse Meter (liters)                                                                                                                                                                                                                                                                     |
| 215474      | Mechanical Pulse Meter (quarts)                                                                                                                                                                                                                                                                     |
| 215475      | Mechanical Pulse Meter (liters)                                                                                                                                                                                                                                                                     |
| 244342      | Meter Pulse Converter, used when upgrading old-style modular fluid commander to electronic allows use of 215474/215475 with the EFC. Instruction manual 309276                                                                                                                                      |
| Air Soleno  | id Valves                                                                                                                                                                                                                                                                                           |
| 215407      | Air Solenoid Valve, 150 psi (10 bar) (1/2 npsm(f) conduit ports for wiring; 1/4 npt(f) air ports, adapted to 3/8(f) IN, 3/8(m) OUT) operates on 24V DC and 110 VAC. Automatically shuts-off air inlet to pump when pre-set dispensed amount is reached. Materials of construction: brass, SST, Buna |
| 105474      | Air Solenoid Valve (bare) 150 psi (10 bar), same as 215407 but without wire connectors or adapters. 1/2 npsm(f) conduit ports for wiring; 1/4 npt(f) air ports.150 psi (10.3 bar) max. working pressure                                                                                             |
| Fluid Sole  | noid Valves                                                                                                                                                                                                                                                                                         |
| 215487      | Fluid Solenoid Valve, 1/2 npt(f) 3000 psi (207 bar) operates on 24V DC. Automatically shuts-off fluid when pre-set dispensed amount is reached. Includes tube, valve, pin connector, wire plug connector and adapter                                                                                |
| 514150      | Fluid Solenoid Valve for anti-freeze, 150 psi max. (10 bar), 1/2 npt(f), same as features as 215487                                                                                                                                                                                                 |
| 110025      | Bare Fluid Solenoid Valve, 1/2 npt(f) 3000 psi, same features as 215487 above, but without wiring connectors or adapters                                                                                                                                                                            |
| Ready-Lig   | ht Kits                                                                                                                                                                                                                                                                                             |
| 218588      | Ready-Light Kit, signals operator when dispensing can begin. Includes "ready to dispense" Indicator Light (239019), Strainer (240417), Fluid Solenoid Valve (215487) and hardware. Manual 307696                                                                                                    |
| 238996      | Ready-Light with Junction Box (no solenoid or strainer)                                                                                                                                                                                                                                             |
| 239019      | Ready-to-Dispense Indicator Light only                                                                                                                                                                                                                                                              |
| 113859      | Lamp for Indicator Only                                                                                                                                                                                                                                                                             |
| Installatio | n Components                                                                                                                                                                                                                                                                                        |
| 223179      | Fluid Filter Kit (for bare electronic meter)                                                                                                                                                                                                                                                        |
| 186472      | Wall-Mounting Bracket                                                                                                                                                                                                                                                                               |
| 108458      | Fluid Shut-Off Valve                                                                                                                                                                                                                                                                                |
|             |                                                                                                                                                                                                                                                                                                     |