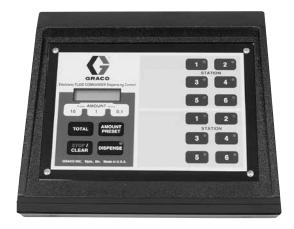

### Easy to Use

- 1. Service technician enters the service bay number, type of product, and amount to be dispensed, then activates the dispense button.
- 2. A "ready" light (located on the hose reel or dispense bar of the target service bay) signals when dispensing can begin.
- 3. As fluid is dispensed, the Fluid Commander tallies the amount dispensed and shuts-off when the pre-set amount is reached.
  No further dispensing takes place until new dispensing data is entered.

# **Technical Specifications**

| Maximum Number of Fluids                | 1 or 2                             |
|-----------------------------------------|------------------------------------|
| Dispense Stations/Bays                  | 6 or 12                            |
| Air Solenoids Required                  | 1 (per pump)                       |
| Fluid Solenoids Required                |                                    |
| Electrical Requirements                 | 120 V, 60 Hz, .25 amps             |
| Weight                                  | 4 lb, 5 oz. (8.0 kg)               |
| Wiring Requirements                     | 90V; 2-wire                        |
| Distance/Gauge200 ft (61 m) = 18 gauge, | 201 to 500 ft (61 m to 152 m) = 16 |
| gauge,                                  | .501 ft (152 m) or more = 14 gauge |
| Instruction Manual                      | 308238                             |