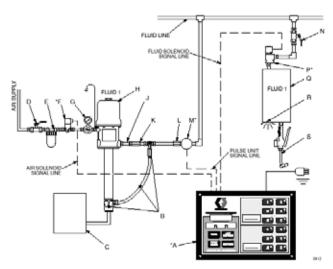

**Typical Fluid Commander System Layout** 

#### KEY

- A. Control\*
- B. Pressure Relief Kit, 237893, 1-1/2 npt (m x f)
- C. Supply Tank
- D. Air Shutoff Valve, bleed-type
- E. Air Filter
- F. Air Solenoid Valve\*, 215407
- G. Air Regulator, 202156
- H. Pump
- J. Flexible Hose, 3–6 ft (0.9–1.8 m) long
- K. Check Valve\*, 111620 (required)
- L. Fluid Filter, 223179
- M. Pulse Meter\*, 236763 or 236764
- N. Fluid Shutoff Valve, 108458, 1/2"
- P. Fluid Solenoid Valve\*, 215487
- Q. Hose Reel
- R. Ready Light, 238996
- S. Dispense Valve
- \* These parts are included with Model 232076, 240448, or 241905.