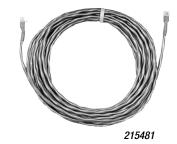

|
| 108458      | Fluid Shut-Off Valve                                                                                                                                                                                                                                                                                |
|             |                                                                                                                                                                                                                                                                                                     |









215481

100 ft (30.5 m) pre-connected at both ends