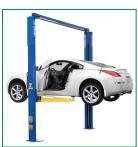

## **Performance and Productivity**

Rotary's ATO7 2-Post lift offers maximum drive-through clearance with minimum external dimensions. The asymmetrical design of the posts and supporting arms also provides a spacious pick-up area,

allowing the lift to be entered from either side.

Asymmetric design allows for open door clearance.

## **Specifications**

|    | Model:                                | ATO7                                      |
|----|---------------------------------------|-------------------------------------------|
| Α. | Rise                                  | 73-7/8" (1877 mm)                         |
| В. | Height Overall                        | 11' 8-1/2" (3569 mm)                      |
| C. | Width Overall (outside of base plate) | 10' 2-7/8" (3120 mm)                      |
| D. | Drive-Thru Clearance                  | 92" (2336 mm)                             |
| E. | Floor To Overhead Switch              | 134-3/8" (3414 mm)                        |
| F. | Reach (front arm min.)                | 21-5/8" (550 mm)                          |
| G. | Reach (front arm max.)                | 43-1/2" (1105 mm)                         |
| Н. | Reach (rear arm min.)                 | 34-1/2" (877 mm)                          |
| I. | Reach (rear arm max.)                 | 58" (1473 mm)                             |
| J. | Min. Adapter Height                   | 3-5/8" (92 mm)                            |
| K. | Max Adapter Height                    | 5-7/8" (149 mm)                           |
| L. | Inside Columns                        | 100-3/4" (2560 mm)                        |
|    | Capacity                              | 7000 lbs (3175 kg)                        |
|    | Motor                                 | 2HP                                       |
|    | Voltage                               | 1PH/60HZ/208-230V<br>3PH/50-60HZ/380-460V |
|    | Time of Full Rise                     | 45 seconds (1 PH)                         |
|    | Ceiling Height Required               | 12' (3660 mm)                             |
| 4  | Stackable adapters                    | 90mm                                      |
| 4  | Stackable adapters                    | 130mm                                     |