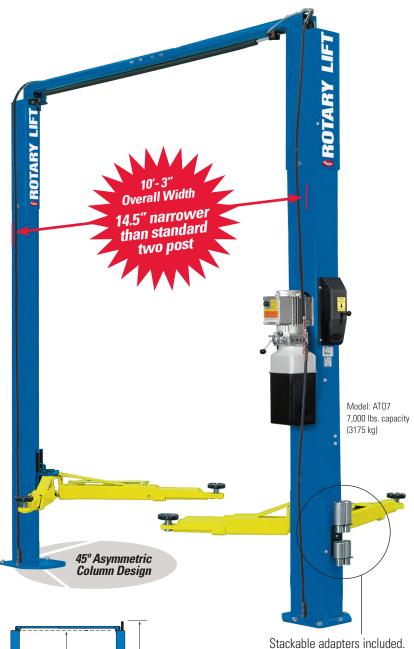

## **Specifications**

|    | Model:                                | ATO7                                      |
|----|---------------------------------------|-------------------------------------------|
| Α. | Rise                                  | 73-7/8" (1877 mm)                         |
| В. | Height Overall                        | 11' 8-1/2" (3569 mm)                      |
| C. | Width Overall (outside of base plate) | 10' 2-7/8" (3120 mm)                      |
| D. | Drive-Thru Clearance                  | 92" (2336 mm)                             |
| E. | Floor To Overhead Switch              | 134-3/8" (3414 mm)                        |
| F. | Reach (front arm min.)                | 21-5/8" (550 mm)                          |
| G. | Reach (front arm max.)                | 43-1/2" (1105 mm)                         |
| Н. | Reach (rear arm min.)                 | 34-1/2" (877 mm)                          |
| I. | Reach (rear arm max.)                 | 58" (1473 mm)                             |
| J. | Min. Adapter Height                   | 3-5/8" (92 mm)                            |
| K. | Max Adapter Height                    | 5-7/8" (149 mm)                           |
| L. | Inside Columns                        | 100-3/4" (2560 mm)                        |
|    | Capacity                              | 7000 lbs (3175 kg)                        |
|    | Motor                                 | 2HP                                       |
|    | Voltage                               | 1PH/60HZ/208-230V<br>3PH/50-60HZ/380-460V |
|    | Time of Full Rise                     | 45 seconds (1 PH)                         |
|    | Ceiling Height Required               | 12' (3660 mm)                             |
| 4  | Stackable adapters                    | 90mm                                      |
| 4  | Stackable adapters                    | 130mm                                     |