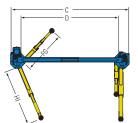

## **Performance and Productivity**

Rotary's ATO7 2-Post lift offers maximum drive-through clearance with minimum external dimensions. The asymmetrical design of the posts and supporting arms also provides a spacious pick-up area,

allowing the lift to be entered from either side.

Asymmetric design allows for open door clearance.

## **Specifications**

|    | Model:                                | ATO7                                      |
|----|---------------------------------------|-------------------------------------------|
| Α. | Rise                                  | 73-7/8" (1877 mm)                         |
| В. | Height Overall                        | 11' 8-1/2" (3569 mm)                      |
| C. | Width Overall (outside of base plate) | 10' 2-7/8" (3120 mm)                      |
| D. | Drive-Thru Clearance                  | 92" (2336 mm)                             |
| E. | Floor To Overhead Switch              | 134-3/8" (3414 mm)                        |
| F. | Reach (front arm min.)                | 21-5/8" (550 mm)                          |
| G. | Reach (front arm max.)                | 43-1/2" (1105 mm)                         |
| Н. | Reach (rear arm min.)                 | 34-1/2" (877 mm)                          |
| I. | Reach (rear arm max.)                 | 58" (1473 mm)                             |
| J. | Min. Adapter Height                   | 3-5/8" (92 mm)                            |
| K. | Max Adapter Height                    | 5-7/8" (149 mm)                           |
| L. | Inside Columns                        | 100-3/4" (2560 mm)                        |
|    | Capacity                              | 7000 lbs (3175 kg)                        |
|    | Motor                                 | 2HP                                       |
|    | Voltage                               | 1PH/60HZ/208-230V<br>3PH/50-60HZ/380-460V |
|    | Time of Full Rise                     | 45 seconds (1 PH)                         |
|    | Ceiling Height Required               | 12' (3660 mm)                             |
| 4  | Stackable adapters                    | 90mm                                      |
| 4  | Stackable adapters                    | 130mm                                     |