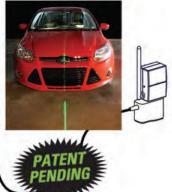

## WITH THE RETROFIT PERFORMANCE PACKAGE!

REPLACE HYDRAULIC CYLINDERS

REPLACE AND MOUNT DC POWER SYSTEM

MOUNT AND ALIGN SPOTLINE LASER TO WALL OR CEILING

Center cars in the bay quickly and accurately

Scan this QR Code to see more about dealers' experience and increased profitability, plus calculate your own potential!