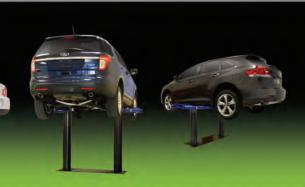

# MAKE YOUR SMARTLIFT® 2X FASTER!

SHOCK WATE EQUIPPED

ADDED PRODUCTIVITY CAN EARN MORE THAN \$50,000 IN EXTRA PROFIT\*

Rotary

# SUPERCHARGE YOUR SMARTLIFT