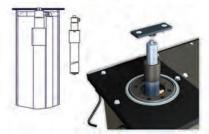

## WITH THE RETROFIT PERFORMANCE PACKAGE!

REPLACE HYDRAULIC CYLINDERS

REPLACE AND MOUNT DC POWER SYSTEM

MOUNT AND ALIGN SPOTLINE LASER TO WALL OR CEILING

Center cars in the bay quickly and accurately

Scan this QR Code to see more about dealers' experience and increased profitability, plus calculate your own potential!