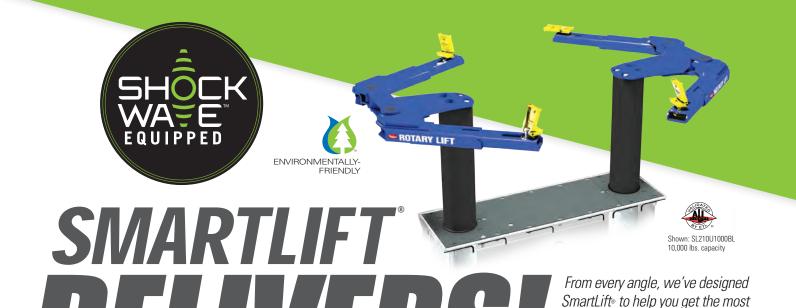

## WITH THE RETROFIT PERFORMANCE PACKAGE!

REPLACE HYDRAULIC CYLINDERS

REPLACE AND MOUNT DC POWER SYSTEM

MOUNT AND ALIGN SPOTLINE LASER TO WALL OR CEILING

Center cars in the bay quickly and accurately

Scan this QR Code to see more about dealers' experience and increased profitability, plus calculate your own potential!