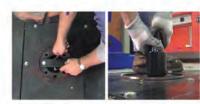

## WITH THE RETROFIT PERFORMANCE PACKAGE!

REPLACE HYDRAULIC CYLINDERS

REPLACE AND MOUNT DC POWER SYSTEM

MOUNT AND ALIGN SPOTLINE LASER TO WALL OR CEILING

Center cars in the bay quickly and accurately

Scan this QR Code to see more about dealers' experience and increased profitability, plus calculate your own potential!