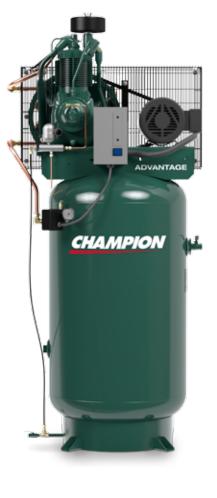

## Advantage Standard Features

- Heavy Duty Two-Stage, Splash-Lubricated Air Compressor Pump(s)
- Multi-Finned Cylinders
- Integral Cylinder Head
- Intercoolers for Cooling Between Stages
- Reliable High Flow Disc Valves
- Tapered Roller Main Bearings
- Balanced Crankshaft
- Oil-Level Site Glass
- Centrifugal Unloader for Loadless Starting
- 0-300 PSIG Air Pressure Gauge
- Factory Fill with ChampLub Lubricants
- Vertical or Horizontal Configurations

- ASME Code Air Receiver
  - Pressure Relief Valve
  - Service Valve
  - Drain Valve
  - Pressure Gauge
- Oversized Inlet Filter