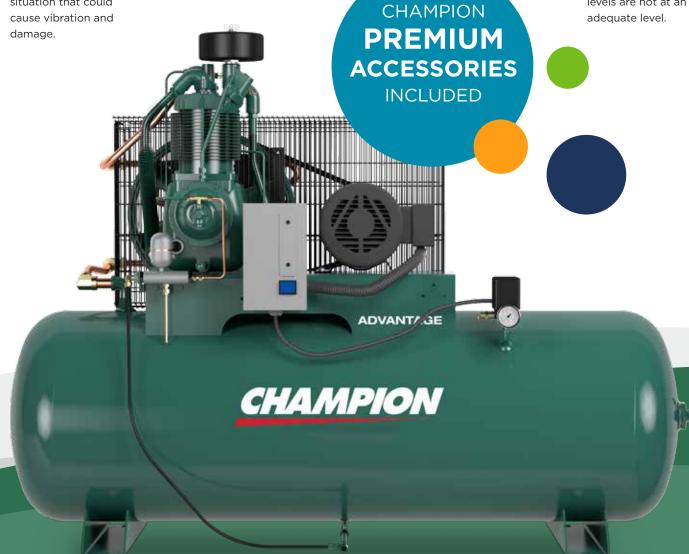

#### We Provide the Total Package

Premium accessories on a superior performing compressor—saves you time and protects your investment.

<sup>\*</sup>Immediate shipment subject to unit availability.

## Advantage Standard Features

- Heavy Duty Two-Stage, Splash-Lubricated Air Compressor Pump(s)
- Multi-Finned Cylinders
- Integral Cylinder Head
- Intercoolers for Cooling Between Stages
- Reliable High Flow Disc Valves
- Tapered Roller Main Bearings
- Balanced Crankshaft
- Oil-Level Site Glass
- Centrifugal Unloader for Loadless Starting
- 0-300 PSIG Air Pressure Gauge
- Factory Fill with ChampLub Lubricants
- Vertical or Horizontal Configurations

- ASME Code Air Receiver
  - Pressure Relief Valve
  - Service Valve
  - Drain Valve
  - Pressure Gauge
- Oversized Inlet Filter