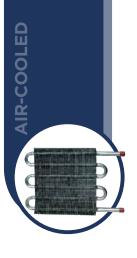

#### Air-Cooled Aftercooler

The factory mounted, heavy duty, air-cooled aftercooler effectively removes up to 65% of the moisture from discharged compressed air.