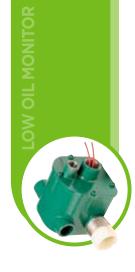

#### Low Oil-Level Monitor

Low oil-level monitor shuts down the unit when oil levels are below an adequate level. Prevents the unit from restarting if oil levels are not at an adequate level.