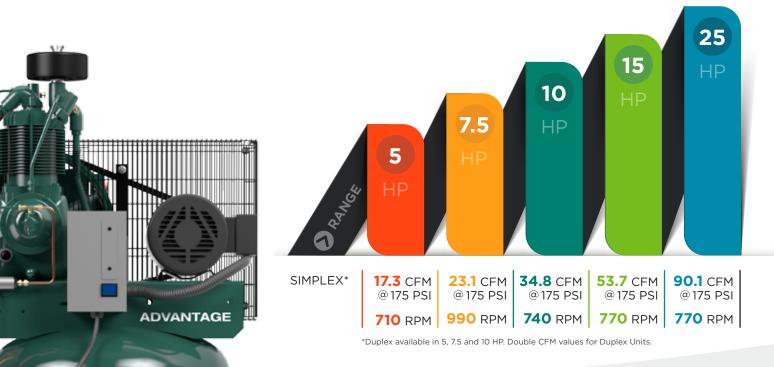

hipment.

#### We Provide the Total Package

Premium accessories on a superior performing compressor—saves you time and protects your investment.





<sup>\*</sup>Immediate shipment subject to unit availability.

## Advantage Standard Features

- Heavy Duty Two-Stage, Splash-Lubricated Air Compressor Pump(s)
- Multi-Finned Cylinders
- Integral Cylinder Head
- Intercoolers for Cooling Between Stages
- Reliable High Flow Disc Valves
- Tapered Roller Main Bearings
- Balanced Crankshaft
- Oil-Level Site Glass
- Centrifugal Unloader for Loadless Starting
- 0-300 PSIG Air Pressure Gauge
- Factory Fill with ChampLub Lubricants
- Vertical or Horizontal Configurations

- ASME Code Air Receiver
  - Pressure Relief Valve
  - Service Valve
  - Drain Valve
  - Pressure Gauge
- Oversized Inlet Filter





#### Vibration Isolator Pads

Isolates the compressor unit from the foundation or floor. Reduces noise and protects the unit from out-of-level floor situation that could cause vibration and damage



#### Air-Cooled Aftercooler

The factory mounted, heavy duty, air-cooled aftercooler effectively removes up to 65% of the moisture from discharged compressed air.



#### Magnetic Motor Starter

For thermal overload protection.



#### Automatic Tank Drain

Automatically discharges excess moisture from the receiver.



#### Low Oil-Level Monitor

Low oil-level monitor shuts down the unit when oil levels are below an adequate level. Prevents the unit from restarting if oil levels are not at an adequate level.



### Convenience & Peace of Mind

The five-year standard warranty covers parts a