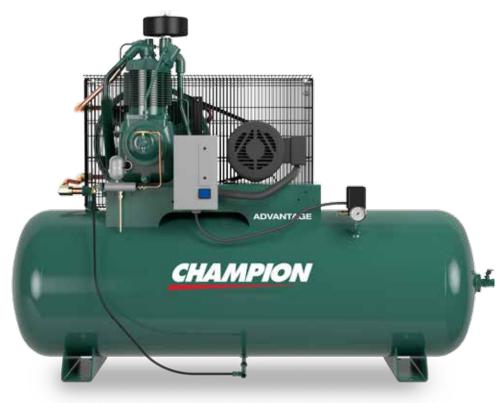

## Advantage Standard Features

- Heavy Duty Two-Stage, Splash-Lubricated Air Compressor Pump(s)
- Multi-Finned Cylinders
- Integral Cylinder Head
- Intercoolers for Cooling Between Stages
- Reliable High Flow Disc Valves
- Tapered Roller Main Bearings
- Balanced Crankshaft
- Oil-Level Site Glass
- Centrifugal Unloader for Loadless Starting
- 0-300 PSIG Air Pressure Gauge
- Factory Fill with ChampLub Lubricants
- Vertical or Horizontal Configurations

- ASME Code Air Receiver
  - Pressure Relief Valve
  - Service Valve
  - Drain Valve
  - Pressure Gauge
- Oversized Inlet Filter