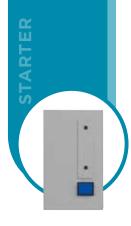

coolers for Cooling Between Stages
- Reliable High Flow Disc Valves
- Tapered Roller Main Bearings
- Balanced Crankshaft
- Oil-Level Site Glass
- Centrifugal Unloader for Loadless Starting
- 0-300 PSIG Air Pressure Gauge
- Factory Fill with ChampLub Lubricants
- Vertical or Horizontal Configurations

- ASME Code Air Receiver
  - Pressure Relief Valve
  - Service Valve
  - Drain Valve
  - Pressure Gauge
- Oversized Inlet Filter





#### Vibration Isolator Pads

Isolates the compressor unit from the foundation or floor. Reduces noise and protects the unit from out-of-level floor situation that could cause vibration and damage



#### Air-Cooled Aftercooler

The factory mounted, heavy duty, air-cooled aftercooler effectively removes up to 65% of the moisture from discharged compressed air.



#### Magnetic Motor Starter

For thermal overload protection.



#### Automatic Tank Drain

Automatically discharges excess moisture from the receiver.



#### Low Oil-Level Monitor

Low oil-level monitor shuts down the unit when oil levels are below an adequate level. Prevents the unit from restarting if oil levels are not at an adequate level.



### Convenience & Peace of Mind

The five-year standard warranty covers parts and labor and is prorated over the five years.



The Champion philosophy ensures long-lasting, reliable equipment. Our Warranty program demonstrates our confidence in our products:

Each new Champion assembled unit has a five-year warranty on the compressor pump against defects in materials or workmanship under normal use and service, from the date of installation o