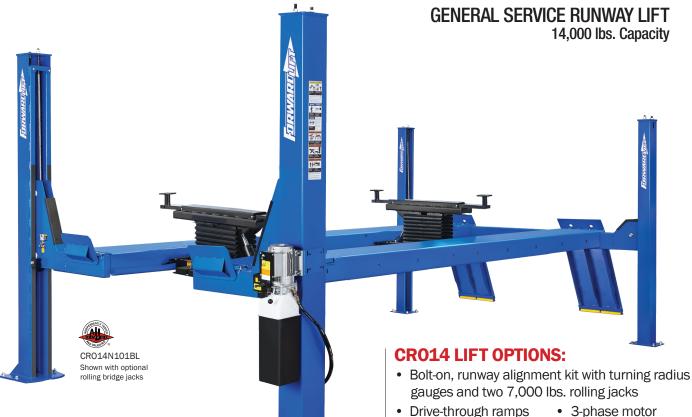

## ENGINEERED TO PERFORM. BUILT TO LAST.

Reliable lift systems for independent repair shops, car dealerships, bodyshops, home enthusiasts, and heavy-duty truck facilities.

Open front lift design handles vehicles with wheelbases up to 215"

**FEATURES:** Two model lengths available Open front allows greater vehicle access

- 78 3/4" rise height
- · Heavy duty high-performance cable and sheaves system
- Patented articulating shaft design ensures even roller loading
- Easy to use single point lift operation with air operated lock release
- Multi-position lock components allow lift to be level at any lock position
- Self-chocking 41" louvered approach ramps with protective rollers
- Durable powder coat finish

CR014N201YBL/RD\* CR014N202YBL/RD\*

14,000 lbs. (6350kg)

Forward Lifts meet the highest industry safety and performance standards. Your assurance of certification

Internal airline kit

182-1/2" (4635mm) Maximum Wheelbase 215" (5461mm)