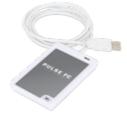

#### Pulse FC Software.

Accurately track the amount of fluid dispensed. Data is captured automatically. Simple reports including fluid levels and dispenses can be printed at any time to make fast, informed decisions regarding billing, inventory, staffing and more.

#### **Pulse FC Fluid Cards.**

Technicians are given pre-populated fluid cards to scan directly on the SD preset meter's built-in NFC reader. There is no limit to the number of cards that can be issued at any given time — nor the amount of fluid that can be dispensed. Cards can be reprogrammed at any time.