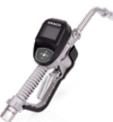

#### SD Preset Dispense Meter.

Give technicians everything they need at their fingertips. Simply scan preprogrammed fluid cards on the meter's interface screen to begin dispensing. Once the pre-programmed amount of fluid has been dispensed, the meter stops automatically. See the exact amount of fluid pumped on the easy-to-read LCD screen.