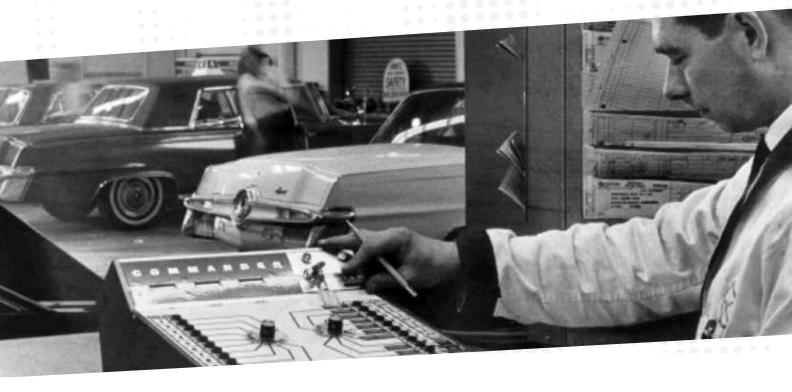

Graco leveraged more than **50 years** of fluid handling expertise — from Fluid Commander (shown below) to the Matrix® System to the revolutionary Pulse Fluid Management and Control solutions. Pulse FC is designed specifically to bring accountability to the service bay by putting complete control of fluids into the hands of technicians and parts managers. The breakthrough fluid control system is scalable and versatile. It's wire-free, so it's easy to install without interrupting daily operations. And it's incredibly accurate. Retrofit into existing fluid control applications or use it for any emerging application requiring transparent fluid control.