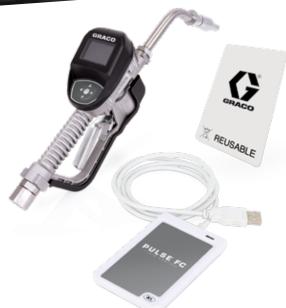

#### **Pulse FC Programmer.**

Enjoy an easy-to-use, easy-to-install out-of-the-box fluid control system designed for fast, wire-free setup and configuration.
Easily pre-program Pulse FC fluid cards to dispense only the correct fluid and authorized amount, minimizing dispense errors and gaining optimal profitability.

#### **Pulse FC Fluid Cards.**

Technicians are given pre-populated fluid cards to scan directly on the SD preset meter's built-in NFC reader. There is no limit to the number of cards that can be issued at any given time — nor the amount of fluid that can be dispensed. Cards can be reprogrammed at any time.

#### SD Preset Dispense Meter.

Give technicians everything they need at their fingertips. Simply scan preprogrammed fluid cards on the meter's interface screen to begin dispensing. Once the pre-programmed amount of fluid has been dispensed, the meter stops automatically. See the exact amount of fluid pumped on the easy-to-read LCD screen.