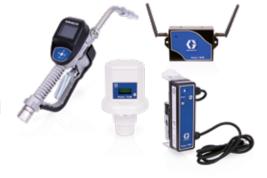

#### Pulse FC Software.

Accurately track the amount of fluid dispensed. Data is captured automatically. Simple reports including fluid levels and dispenses can be printed at any time to make fast, informed decisions regarding billing, inventory, staffing and more.

#### **Pulse FC Programmer.**

Enjoy an easy-to-use, easy-to-install out-of-the-box fluid control system designed for fast, wire-free setup and configuration.
Easily pre-program Pulse FC fluid cards to dispense only the correct fluid and authorized amount, minimizing dispense errors and gaining optimal profitability.

#### **Pulse FC Fluid Cards.**

Technicians are given pre-populated fluid cards to scan directly on the SD preset meter's built-in NFC reader. There is no limit to the number of cards that can be issued at any given time — nor the amount of fluid that can be dispensed. Cards can be reprogrammed at any time.

#### SD Preset Dispense Meter.

Give technicians everything they need at their fingertips. Simply scan preprogrammed fluid cards on the meter's interface screen to begin dispensing. Once the pre-programmed amount of fluid has been dispensed, the meter stops automatically. See the exact amount of fluid pumped on the easy-to-read LCD screen.