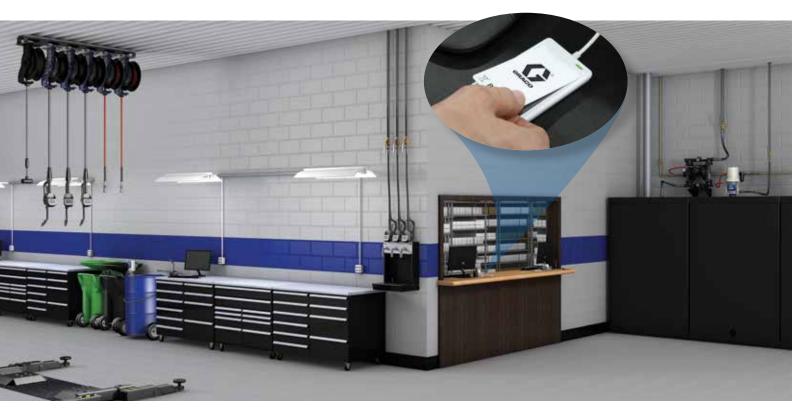

#### **Innovation leads to accountability**

Pulse FC is wire-free, so installation and configurations are easier and cheaper. We've replaced the big box console with fast, reliable and convenient fluid cards scanned at easy-to-handle meters, so users can employ the same type of familiar technologies they use elsewhere. It's an innovative new system designed to simplify work while optimizing accountability for today's modern shops.

#### Roll Around.

Dispense fluids anywhere in your shop without compromising security or productivity. Unlike box systems, Pulse FC allows technicians the freedom to transport 55-gallon containers to any dispense site easily without assistance or delays.