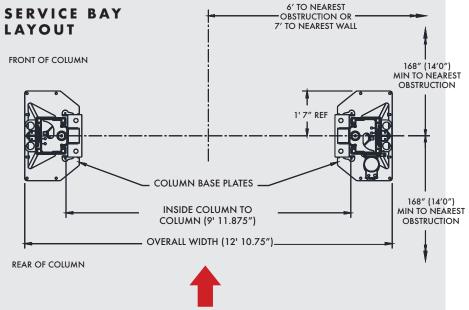

## SITE SPECIFICATIONS

• BAY HEIGHT: 14'8" minimum

• BAY WIDTH: 14' recommended

BAY DEPTH: 28' recommended

POWER REQ.: 208-230v
 Single Phase\*, 30-amp breaker

- MIN. CONCRETE SPEC: 4" thick, reinforced, free from cracks/seams, rated at 3500+ psi, cured at least 28 days
- AIR REQUIRED: 90-120 psi

| Lifting Capacity       15,000 lbs.         Lifting Configuration       Symmetric         Arms       HD 2-stage front/HD 2-stage rear         Rise Height       82"       85"         Overall Height       174"         Overall Width       154.75"         Drive-Thru Clearance       104.25"         Floor to Overhead Switch       167"         Arm Reach (Min.)       36.625"       38.5"         Arm Reach (Max.)       75"       62"         Screw Pad Height       5.5" - 10.875"       6.625" - 8.5"         Inside Columns       119.875"         Air Supply Required       90-120 psi         Motor / Voltage       2HP, 208v-230v, 60Hz, 1Ph         Speed of Rise       77 s         Ceiling Height Required       14' 8"         ALI/ETL Certified       √       √         2' Height Extension Available       √       √ | Model Number             | 15000-35                         | 15000         |
|--------------------------------------------------------------------------------------------------------------------------------------------------------------------------------------------------------------------------------------------------------------------------------------------------------------------------------------------------------------------------------------------------------------------------------------------------------------------------------------------------------------------------------------------------------------------------------------------------------------------------------------------------------------------------------------------------------------------------------------------------------------------------------------------------------------------------------------|--------------------------|----------------------------------|---------------|
| Arms       HD 2-stage front/HD 2-stage rear         Rise Height       82"       85"         Overall Height       174"         Overall Width       154.75"         Drive-Thru Clearance       104.25"         Floor to Overhead Switch       167"         Arm Reach (Min.)       36.625"       38.5"         Arm Reach (Max.)       75"       62"         Screw Pad Height       5.5" - 10.875"       6.625" - 8.5"         Inside Columns       119.875"         Air Supply Required       90-120 psi         Motor / Voltage       2HP, 208v-230v, 60Hz, 1Ph         Speed of Rise       77 s         Ceiling Height Required       14' 8"         ALI/ETL Certified       √       √         2' Height Extension Available       √       √                                                                                          | Lifting Capacity         | 15,000 lbs.                      |               |
| Rise Height       82"       85"         Overall Height       174"         Overall Width       154.75"         Drive-Thru Clearance       104.25"         Floor to Overhead Switch       167"         Arm Reach (Min.)       36.625"       38.5"         Arm Reach (Max.)       75"       62"         Screw Pad Height       5.5" - 10.875"       6.625" - 8.5"         Inside Columns       119.875"         Air Supply Required       90-120 psi         Motor / Voltage       2HP, 208v-230v, 60Hz, 1Ph         Speed of Rise       77 s         Ceiling Height Required       14' 8"         ALI/ETL Certified       √       √         2' Height Extension Available       √       √                                                                                                                                              | Lifting Configuration    | Symmetric                        |               |
| Overall Height       174"         Overall Width       154.75"         Drive-Thru Clearance       104.25"         Floor to Overhead Switch       167"         Arm Reach (Min.)       36.625"       38.5"         Arm Reach (Max.)       75"       62"         Screw Pad Height       5.5" - 10.875"       6.625" - 8.5"         Inside Columns       119.875"         Air Supply Required       90-120 psi         Motor / Voltage       2HP, 208v-230v, 60Hz, 1Ph         Speed of Rise       77 s         Ceiling Height Required       14' 8"         ALI/ETL Certified       √       √         2' Height Extension Available       √       √                                                                                                                                                                                      | Arms                     | HD 2-stage front/HD 2-stage rear |               |
| Overall Width         154.75"           Drive-Thru Clearance         104.25"           Floor to Overhead Switch         167"           Arm Reach (Min.)         36.625"         38.5"           Arm Reach (Max.)         75"         62"           Screw Pad Height         5.5" - 10.875"         6.625" - 8.5"           Inside Columns         119.875"           Air Supply Required         90-120 psi           Motor / Voltage         2HP, 208v-230v, 60Hz, 1Ph           Speed of Rise         77 s           Ceiling Height Required         14' 8"           ALI/ETL Certified         √         √           2' Height Extension Available         √         √                                                                                                                                                            | Rise Height              | 82″                              | 85″           |
| Drive-Thru Clearance         104.25"           Floor to Overhead Switch         167"           Arm Reach (Min.)         36.625"         38.5"           Arm Reach (Max.)         75"         62"           Screw Pad Height         5.5" - 10.875"         6.625" - 8.5"           Inside Columns         119.875"           Air Supply Required         90-120 psi           Motor / Voltage         2HP, 208v-230v, 60Hz, 1Ph           Speed of Rise         77 s           Ceiling Height Required         14' 8"           ALI/ETL Certified         √         √           2' Height Extension Available         √         √                                                                                                                                                                                                    | Overall Height           | 174″                             |               |
| Floor to Overhead Switch                                                                                                                                                                                                                                                                                                                                                                                                                                                                                                                                                                                                                                                                                                                                                                                                             | Overall Width            | 154.75″                          |               |
| Arm Reach (Min.)       36.625"       38.5"         Arm Reach (Max.)       75"       62"         Screw Pad Height       5.5" - 10.875"       6.625" - 8.5"         Inside Columns       119.875"         Air Supply Required       90-120 psi         Motor / Voltage       2HP, 208v-230v, 60Hz, 1Ph         Speed of Rise       77 s         Ceiling Height Required       14' 8"         ALI/ETL Certified       √       √         2' Height Extension Available       √       √                                                                                                                                                                                                                                                                                                                                                   | Drive-Thru Clearance     | 104.25″                          |               |
| Arm Reach (Max.)       75"       62"         Screw Pad Height       5.5" - 10.875"       6.625" - 8.5"         Inside Columns       119.875"         Air Supply Required       90-120 psi         Motor / Voltage       2HP, 208v-230v, 60Hz, 1Ph         Speed of Rise       77 s         Ceiling Height Required       14' 8"         ALI/ETL Certified       √       √         2' Height Extension Available       √       √                                                                                                                                                                                                                                                                                                                                                                                                      | Floor to Overhead Switch | 167″                             |               |
| Screw Pad Height       5.5" - 10.875"       6.625" - 8.5"         Inside Columns       119.875"         Air Supply Required       90-120 psi         Motor / Voltage       2HP, 208v-230v, 60Hz, 1Ph         Speed of Rise       77 s         Ceiling Height Required       14' 8"         ALI/ETL Certified       √       √         2' Height Extension Available       √       √                                                                                                                                                                                                                                                                                                                                                                                                                                                   | Arm Reach (Min.)         | 36.625"                          | 38.5″         |
| Inside Columns       119.875"         Air Supply Required       90-120 psi         Motor / Voltage       2HP, 208v-230v, 60Hz, 1Ph         Speed of Rise       77 s         Ceiling Height Required       14' 8"         ALI/ETL Certified       √       √         2' Height Extension Available       √       √                                                                                                                                                                                                                                                                                                                                                                                                                                                                                                                     | Arm Reach (Max.)         | 75″                              | 62″           |
| Air Supply Required       90-120 psi         Motor / Voltage       2HP, 208v-230v, 60Hz, 1Ph         Speed of Rise       77 s         Ceiling Height Required       14′ 8″         ALI/ETL Certified       √       √         2' Height Extension Available       √       √                                                                                                                                                                                                                                                                                                                                                                                                                                                                                                                                                           | Screw Pad Height         | 5.5" - 10.875"                   | 6.625" - 8.5" |
| Motor / Voltage       2HP, 208v-230v, 60Hz, 1Ph         Speed of Rise       77 s         Ceiling Height Required       14′ 8″         ALI/ETL Certified       √       √         2' Height Extension Available       √       √                                                                                                                                                                                                                                                                                                                                                                                                                                                                                                                                                                                                        | Inside Columns           | 119.875″                         |               |
| Speed of Rise         77 s           Ceiling Height Required         14′ 8″           ALI/ETL Certified         √         √           2' Height Extension Available         √         √                                                                                                                                                                                                                                                                                                                                                                                                                                                                                                                                                                                                                                              | Air Supply Required      | 90-120 psi                       |               |
| Ceiling Height Required       14′ 8″         ALI/ETL Certified       √       √         2' Height Extension       √       √         Available       √       √                                                                                                                                                                                                                                                                                                                                                                                                                                                                                                                                                                                                                                                                         | Motor / Voltage          | 2HP, 208v-230v, 60Hz, 1Ph        |               |
| ALI/ETL Certified    2' Height Extension  Available  √  √  √                                                                                                                                                                                                                                                                                                                                                                                                                                                                                                                                                                                                                                                                                                                                                                         | Speed of Rise            | 77 s                             |               |
| 2' Height Extension Available                                                                                                                                                                                                                                                                                                                                                                                                                                                                                                                                                                                                                                                                                                                                                                                                        | Ceiling Height Required  | 14′ 8″                           |               |
| Available <sup>v</sup>                                                                                                                                                                                                                                                                                                                                                                                                                                                                                                                                                                                                                                                                                                                                                                                                               | ALI/ETL Certified        | √                                | √             |
|                                                                                                                                                                                                                                                                                                                                                                                                                                                                                                                                                                                                                                                                                                                                                                                                                                      |                          | √                                | √             |
| Colors Available                                                                                                                                                                                                                                                                                                                                                                                                                                                                                                                                                                                                                                                                                                                                                                                                                     | Colors Available         |                                  |               |