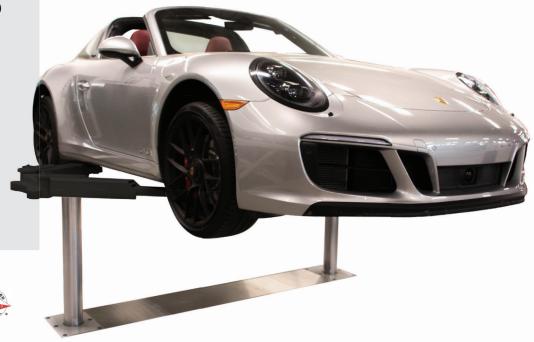

## WIDE INGROUND LIFTS

Challenger Lifts' EW0820 wide-configuration hydraulic cassette-style inground lift provides extra wide drive-through for wide-bodied and electric vehicles. It features 3-stage arms and double telescoping screw pads, and bench mounted controls.

## **EW0820S090** 8,000 LB. CAPACITY

» Wide-configuration inground lift

LOUISVILLE, KENTUCKY