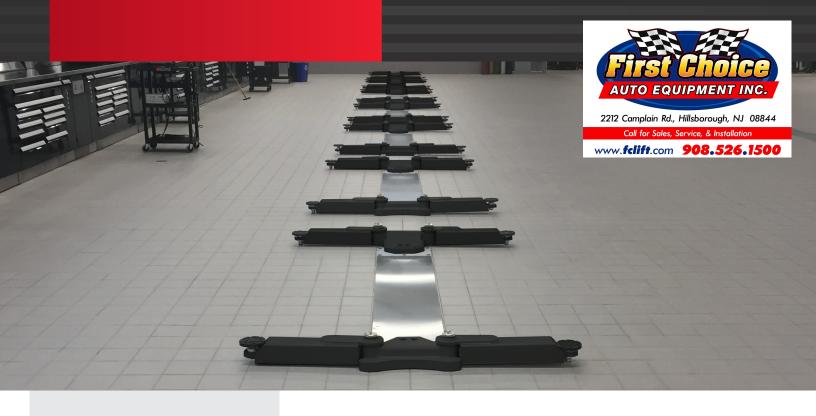

## WIDE INGROUND LIFTS

Challenger Lifts' EW0820 wide-configuration hydraulic cassette-style inground lift provides extra wide drive-through for wide-bodied and electric vehicles. It features 3-stage arms and double telescoping screw pads, and bench mounted controls.

» Widely spaced structure allows for a large, unobstructed workspace, especially useful for battery access on new electric vehicles

|   | Model Number                | EW0820       |
|---|-----------------------------|--------------|
|   | Lifting Capacity            | 8,000 lb.    |
| A | Rise Height                 | 73.25"       |
| В | Width Overall               | 115.75"      |
| C | Drive-Thru Clearance        | 102"         |
| D | Arm Reach Min               | 25.25"       |
| E | Arm Reach Max               | 45.25"       |
| F | Min. Screw Pad Height       | 3.75"        |
|   | Capacity (Per Arm)          | 2,000 lb.    |
|   | Guide Plunger Diameter      | 5"           |
|   | Motor                       | ЗНР          |
|   | Voltage (Single Phase Std.) | 208v - 230v  |
|   | Speed of Rise               | 38 s         |
|   | Air Required                | 75 - 125 psi |