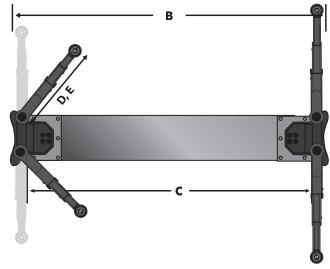

» Widely spaced structure allows for a large, unobstructed workspace, especially useful for battery access on new electric vehicles

|   | Model Number                | EW0820       |
|---|-----------------------------|--------------|
|   | Lifting Capacity            | 8,000 lb.    |
| A | Rise Height                 | 73.25"       |
| В | Width Overall               | 115.75"      |
| C | Drive-Thru Clearance        | 102"         |
| D | Arm Reach Min               | 25.25"       |
| E | Arm Reach Max               | 45.25"       |
| F | Min. Screw Pad Height       | 3.75"        |
|   | Capacity (Per Arm)          | 2,000 lb.    |
|   | Guide Plunger Diameter      | 5"           |
|   | Motor                       | ЗНР          |
|   | Voltage (Single Phase Std.) | 208v - 230v  |
|   | Speed of Rise               | 38 s         |
|   | Air Required                | 75 - 125 psi |