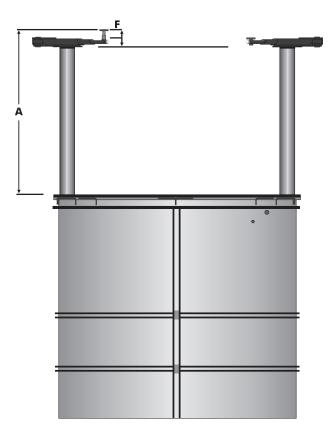

» Widely spaced structure allows for a large, unobstructed workspace, especially useful for battery access on new electric vehicles

|   | Model Number                | EW0820       |
|---|-----------------------------|--------------|
|   | Lifting Capacity            | 8,000 lb.    |
| A | Rise Height                 | 73.25"       |
| В | Width Overall               | 115.75"      |
| C | Drive-Thru Clearance        | 102"         |
| D | Arm Reach Min               | 25.25"       |
| E | Arm Reach Max               | 45.25"       |
| F | Min. Screw Pad Height       | 3.75"        |
|   | Capacity (Per Arm)          | 2,000 lb.    |
|   | Guide Plunger Diameter      | 5"           |
|   | Motor                       | ЗНР          |
|   | Voltage (Single Phase Std.) | 208v - 230v  |
|   | Speed of Rise               | 38 s         |
|   | Air Required                | 75 - 125 psi |